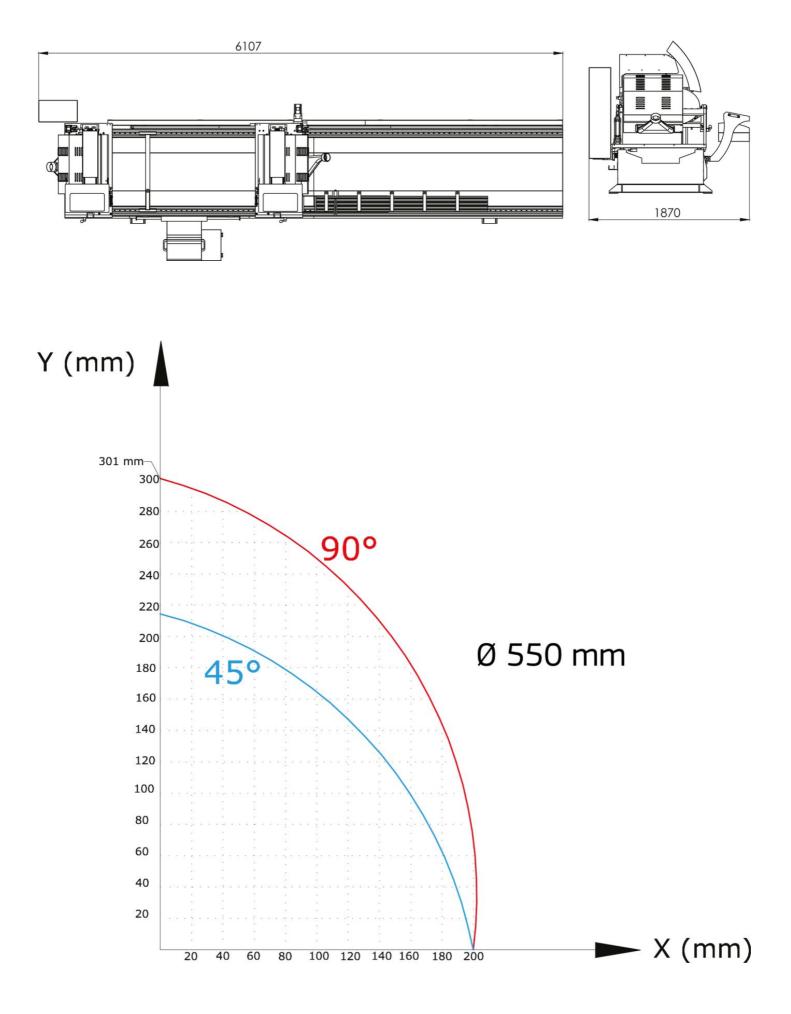

## Automatic Double Head Aluminium Profile Cutting Machine

Designed for PVC & aluminium profiles cutting.

- -Cutting length size and angle degree are entered from LCD-display on control panel
- -Automatic head position for 45° and 90 °degrees, easy adjustment for intermediate angles
- -Diameter of a diamond saw blade is 550 mm
- -Output of disk is 200 mm
- -Servo motor motion system for fast positioning and maximum cutting precision \*
- -Providing high-precision linear motion systems \*
- -Horizontal pneumatic clamping kit
- -Vertical pneumatic clamping system
- -Small size cutting system
- -Memory size of 500 steps including quantity, length and angles of cuttings
- -Possibility of manual length size adjustment
- -Magnetic rule length control system
- -PLC control system

## **Technicial Specifications**

- -Power Supply: 380-400 V, 3 ph, 50-60 Hz
- -Spindle speed : 3000 rpm
- -Total KW : 6 kW
- -Air pressure : 6-8 bar
- -Air Consumption : 11 lt/min
- -Machine Height : 1870 mm
- -Machine Length : 6100 mm
- -Machine Width : 1890 mm
- -Machine Weight : 1450 kg
- -Saw Outside Diameter : Ø550
- -Inside Diameter of Saw : Ø30
- -Saw Thickness : 4 mm
- -Number of Teeth : 120 -132
- -Machinable Minimum Profile Length : 550 mm
- -Machinable Maximum Profile Length : 5000 mm