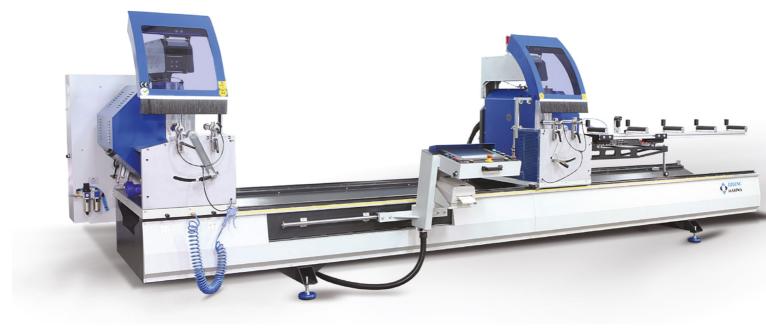

## **OMRM 133**

## Automatic Double Head Aluminium Profile Cutting Machine

Designed for PVC & aluminium profiles cutting.

- -Cutting length size and angle degree are entered from LCD-display on control panel
- -Automatic head position for 45° and 90 °degrees, easy adjustment for intermediate angles
- -Diameter of a diamond saw blade is 550 mm
- -Output of disk is 200 mm
- -Servo motor motion system for fast positioning and maximum cutting precision \*
- -Providing high-precision linear motion systems \*
- -Horizontal pneumatic clamping kit
- -Vertical pneumatic clamping system
- -Small size cutting system
- -Memory size of 500 steps including quantity, length and angles of cuttings
- -Possibility of manual length size adjustment
- -Magnetic rule length control system
- -PLC control system

- -Hydropneumatic and cooling systems for aluminium profile cutting
- -Multilanguage support
- -Repetitive cut program; fixed length fixed angle
- -Extra length cut program (over 4 mt.)
- -Adjustable cutting speed
- -Single head operation possibility
- -Industrial dust exhaust
- -Bearing conveyor for the movable head
- -Intermediate profile support for long size cutting
- -Particular care has been taken over the safety measures, both mechanical and electrical
- -Power supply protects system from voltage overload
- -Servo control mechanical movement