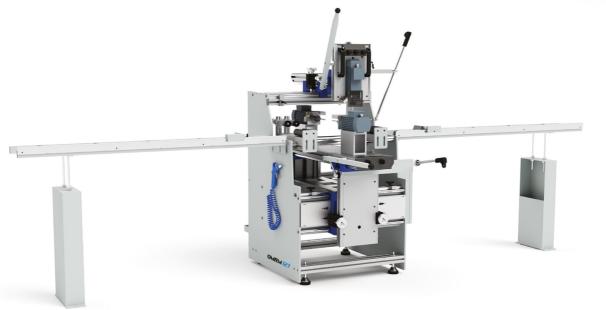

## **OMRM 127**

## **3 Spindle Copy Router for Aluminium Profiles**

Designed to perform quickly and precisely lock's holes on aluminium profile, without releasing the workpiece.

- -Copy router with 1 vertical and 2 horizontal copying heads
- -Designed to perform quickly and precisely lock's holes on 3 sides of the aluminium profile without releasing the workpiece
- -Automatic blocking of milling depth on every position by means of pair of pneumatic horizontal and vertical clamps
- -Horizontal and vertical pneumatic tracers with 3 diameters 4, 6, 8 mm
- -Horizontal & vertical templates with standard figures
- -Smooth movement, high precision and great sensivity provided with recirculating ball bearings, shock absorbers and ergonomic handle's design
- -1,5 mt. roller conveyors positioned at the right (with ruler) and left sides, provide support to profiles of considerable length.
- -Spray cooling system