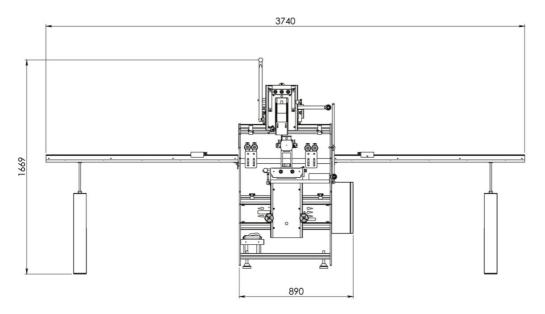

## **Technicial Specifications**

**-**Power Supply : 220 V, 1 ph, 50-60 Hz

-Total Electricity Values: 2,5 Kw, 10A

-Motor KW: 0,75 Kw\*3

-Air Consumption : 9 lt/min

-Air pressure : 6-8 Bar

-Machine Height: 1540 mm

-Machine Length: 1080 mm

-Machine Width: 720 mm

-Machine Weight: 110 Kg

-Maximum Machinable Profile Height: 110 mm

-Minimum Machinable Profile Height : 40 mm

-Maximum Machinable Profile Width: 150 mm