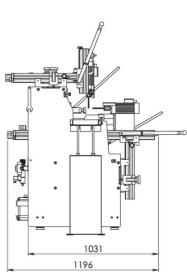

## **Technicial Specifications**

**-**Power Supply : 220 V, 1 ph, 50-60 Hz

-Total Electricity Values: 2,5 Kw, 10A

-Motor KW: 0,75 Kw\*3

-Air Consumption : 9 lt/min

-Air pressure : 6-8 Bar

-Machine Height: 1540 mm

-Machine Length: 1080 mm

-Machine Width: 720 mm

-Machine Weight: 110 Kg

-Maximum Machinable Profile Height: 110 mm

-Minimum Machinable Profile Height : 40 mm

-Maximum Machinable Profile Width: 150 mm