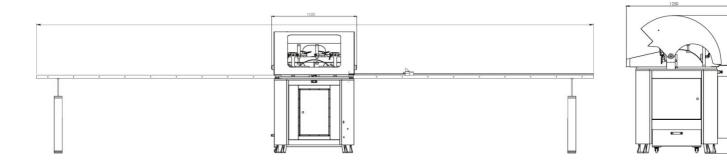

## **Technicial Specifications**

-Power Supply: 380-400 V, 3 ph, 50-60 Hz

-Spindle speed: 3000 rpm

-Total KW: 5 kW

-Air pressure: 6-8 bar

-Air Consumption : 2,2 lt/min

-Machine Height: 1700 mm

-Machine Length: 7070 mm

-Machine Width:1000 mm

-Machine Weight: 300 Kg

-Saw Outside Diameter: Ø600

-Inside Diameter of Saw: Ø30

-Saw Thickness: 4,6 mm

-Number of Teeth: 140

-Machinable Minimum Profile Length: 540 mm

-Machinable Maximum Profile Length: 3300 mm