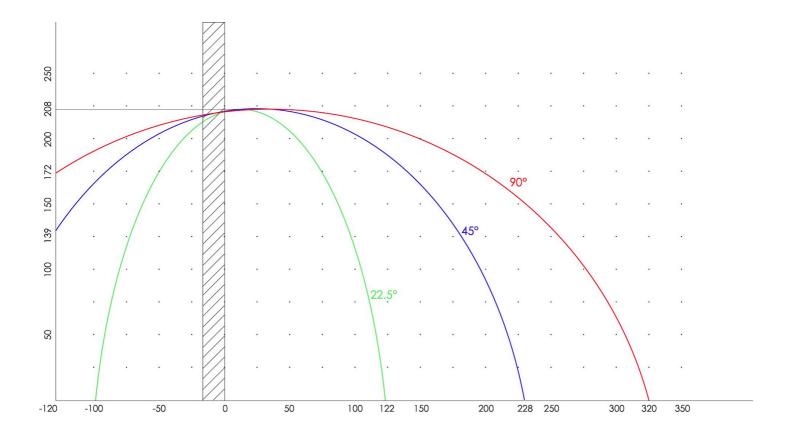

## Automatic Single Head Aluminium Profile Cutting Machine (600mm)

Designed for PVC and aluminium profiles cutting.

- -Cutting range 0° 180°
- -Fixed stops on 15°, 22,5°, 30°, 45°, 60° and 90° degrees for making cuts without having to set the angle, and the remaining positions can be set using a graduated rule as reference.
- -An additional lock on sliding plate for intermediate degrees fixing
- -Special design of sliding plate prevents sawdust collecting inside it
- -Diameter of a diamond saw blade is 600 mm
- -For security purpose at opening of a protective cover power supply is disconnected
- -Vertical pneumatic clamping kit
- Adjustable cutting speed
- -The machine is standard equipped with completed bearing and measuring conveyors (3 meters long each)