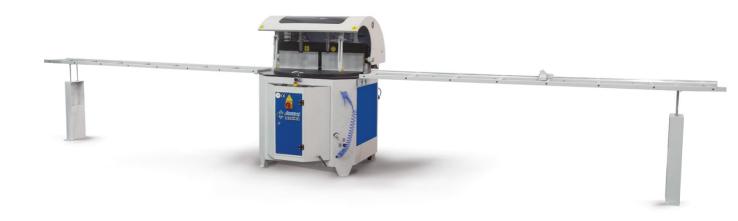

## **OMRM 125 PRO**

## Automatic Single Head Aluminium Profile Cutting Machine (600mm)

Designed for PVC and aluminium profiles cutting.

- -Cutting range 0° 180°
- -Fixed stops on 15°, 22,5°, 30°, 45°, 60° and 90° degrees for making cuts without having to set the angle, and the remaining positions can be set using a graduated rule as reference.
- -An additional lock on sliding plate for intermediate degrees fixing
- -Special design of sliding plate prevents sawdust collecting inside it
- -Diameter of a diamond saw blade is 600 mm
- -For security purpose at opening of a protective cover power supply is disconnected
- -Vertical pneumatic clamping kit
- Adjustable cutting speed
- -The machine is standard equipped with completed bearing and measuring conveyors (3 meters long each)

Option:

-Hydropneumatic and cooling systems for aluminium profile cutting