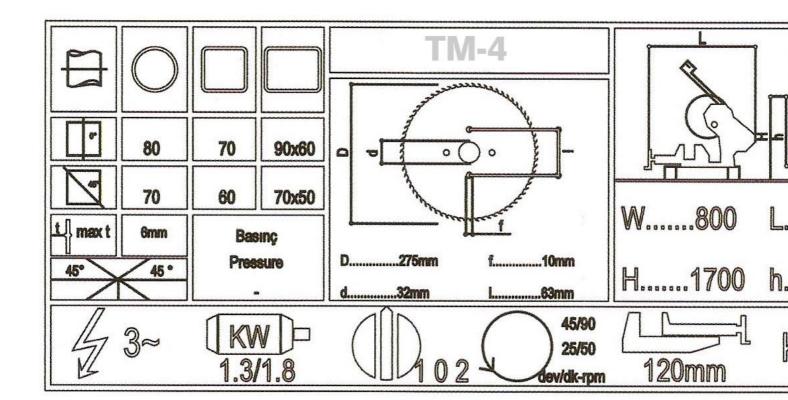

## **Technicial Specifications**

-Power Supply: 380-400 V, 3 ph, 50-60 Hz

-Motor Kw: 3 kW

-Air pressure : 6-8 bar

-Air Consumption: 20 lt/min

-Machine Height: 1700 mm

-Machine Length: 800 mm

-Machine Width: 1100 mm

-Saw Outside Diameter: Ø275

-Inside Diameter of Saw: Ø32

-Number of Teeth: 102

-Machine Weight : 220 Kg

-Minimum Support Sheet Cutting Thickness : 6 mm