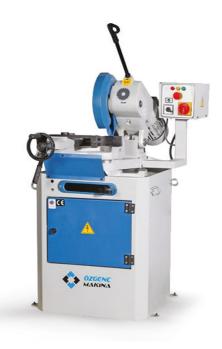

## TM 4

## **Reinforced Steel Profile Cutting Machine**

Designed for cutting the reinforced steel profiles.

- -Ability to choose between 2 cycles (rpm) for cutting different materials.
- -Emergency stop button
- -Motor protection circuit for the motor and liquid pump
- -Cooling fluid circulation system
- -Adjustable jaw for clamping the profile nearest as possible to the saw.
- -Moving saw protection cover
- -Special clamping system for adjusting a measurement once and continuing cutting the same length continuously without measuring again.
- -Able to cut 45° towards both directions.
- -Operating arm works with (24V) electricity for worker safety.

## **Technicial Specifications**

-Power Supply: 380-400 V, 3 ph, 50-60 Hz

-Motor Kw: 3 kW

-Air pressure : 6-8 bar

-Air Consumption: 20 lt/min

-Machine Height: 1700 mm

-Machine Length: 800 mm

-Machine Width: 1100 mm