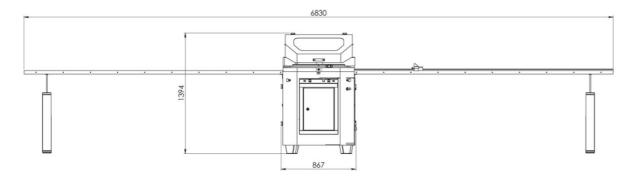

## **Technicial Specifications**

**-**Power Supply : 380-400 V, 3 ph, 50-60 Hz

-Spindle speed: 3000 rpm

-Total KW: 1,5 kW

-Air pressure: 6-8 bar

-Air Consumption: 41 lt/min

-Machine Height: 1600 mm

-Machine Length: 7070 mm

-Machine Width: 1080 mm

-Machine Weight: 150 Kg

-Saw Outside Diameter: Ø450

-Inside Diameter of Saw: Ø30

-Saw Thickness: 4,2 mm

-Number of Teeth: 120

-Machinable Minimum Profile Length: 440 mm

-Machinable Maximum Profile Length: 3300 mm