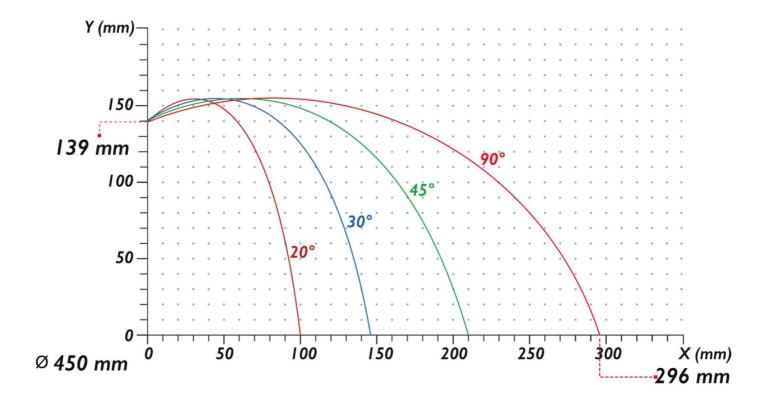

## **Automatic Single Head PVC Profile Cutting Machine**

Designed for PVC and aluminium profiles cutting.

- -Cutting range 0° 180°
- -Fixed stops on 15°, 22,5°, 30°, 45°, 60° and 90° degrees for making cuts without having to set the angle, and the remaining positions can be set using a graduated rule as reference.
- -An additional lock on sliding plate for intermediate degrees fixing
- -Special design of sliding plate prevents sawdust collecting inside it
- -Diameter of a diamond saw blade is 450 mm
- -For security purpose at opening of a protective cover power supply is disconnected
- -Vertical pneumatic clamping kit
- Adjustable cutting speed
- -The machine is standard equipped with completed bearing and measuring conveyors (3 meters long each)