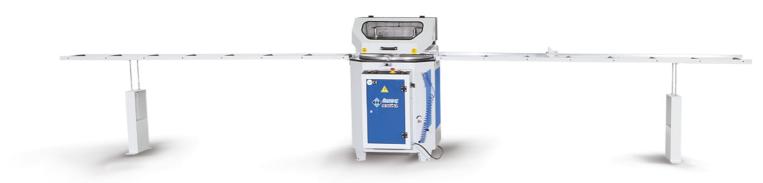

## **OMRM 125**

## **Automatic Single Head PVC Profile Cutting Machine**

Designed for PVC and aluminium profiles cutting.

- -Cutting range 0° 180°
- -Fixed stops on 15°, 22,5°, 30°, 45°, 60° and 90° degrees for making cuts without having to set the angle, and the remaining positions can be set using a graduated rule as reference.
- -An additional lock on sliding plate for intermediate degrees fixing
- -Special design of sliding plate prevents sawdust collecting inside it
- -Diameter of a diamond saw blade is 450 mm
- -For security purpose at opening of a protective cover power supply is disconnected
- -Vertical pneumatic clamping kit
- Adjustable cutting speed
- -The machine is standard equipped with completed bearing and measuring conveyors (3 meters long each)