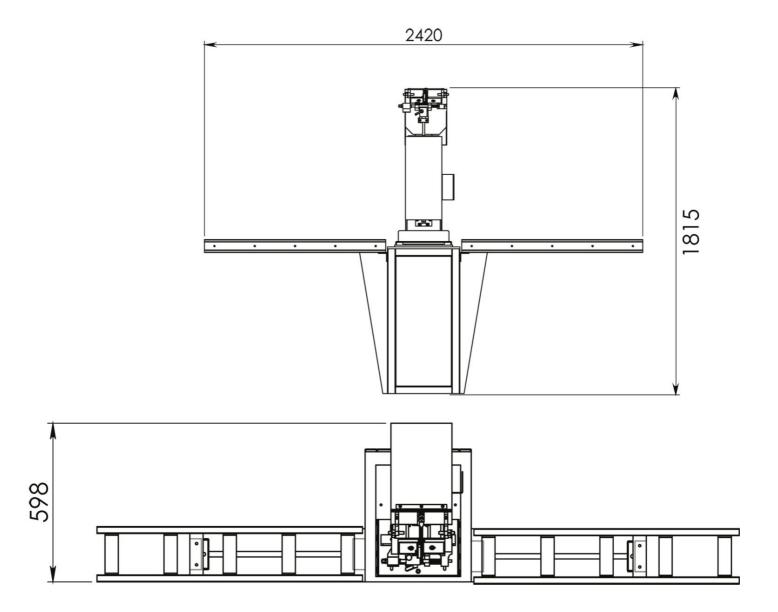

## **Technicial Specifications**

-Air Consumption: 16 lt/min

-Air pressure : 6-8 bar

-Machine Height: 1820 mm

-Machine Length: 2420 mm

-Machine Width: 760 mm

-Machine Weight: 100 kg

-Minimum Profile Width: 40 mm

-Maximum Profile Width: 100 mm

-Screw Disposal Time: 1,7

-Screw dimensions to be used: Min:3,9\*16 mm, Max: 4,2\*38 mm