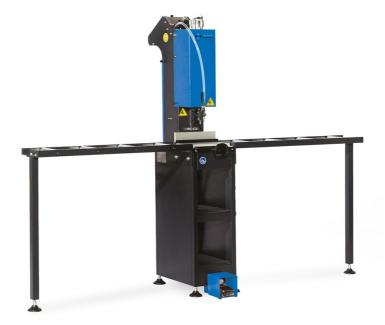

## **OMRM 124**

## **Automatic Screwdriver for PVC Profiles**

Designed for fixing of reinforced steel profiles inside PVC profiles in PVC windows and doors production.

- -Fixing of reinforcements inside PVC profiles in PVC windows and doors production
- -Pneumatic unit of automatic screw feeding
- -Pedal control of automatic screwing
- -Automatic stop after screwing
- -Foot pedal control for flawless screwing
- -Protective sensor to prevent faulty use
- -Height adjustment sensor for special screws
- -Automatic clamping of profile during screwing
- -Adjustable range stops supporting profile
- -Durable use of bit and easy change possibility
- -Setting the torque regarding to the type of screw
- -Average screwing speed 1.7 sec. / 2 pc.