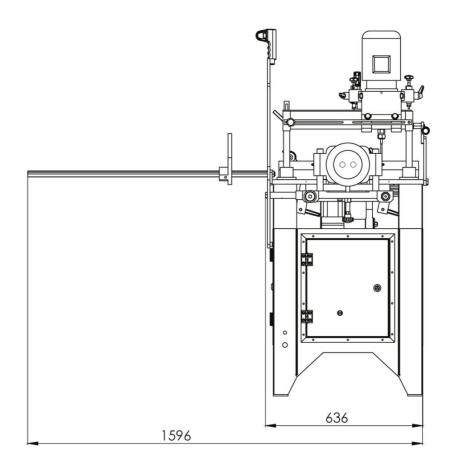

## **Technicial Specifications**

**-**Power Supply : 380-400 V, 3 ph, 50-60 Hz

-Total Electricity Values: 3 Kw

-Motor KW: 1,1 Kw

-Air Consumption : 9 lt/min

-Air pressure : 6-8 Bar

-Machine Height: 1530 mm

-Machine Length : 1000 mm

-Machine Width: 780 mm

-Machine Weight: 110 Kg

-Maximum Machinable Profile Height: 110 mm

-Minimum Machinable Profile Height: 40 mm

-Maximum Machinable Profile Width: 150 mm