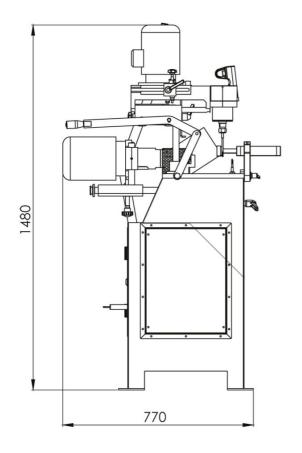

## **Technicial Specifications**

**-**Power Supply : 380-400 V, 3 ph, 50-60 Hz

-Total Electricity Values: 3 Kw

-Motor KW: 1,1 Kw

-Air Consumption : 9 lt/min

-Air pressure : 6-8 Bar

-Machine Height: 1530 mm

-Machine Length : 1000 mm

-Machine Width: 780 mm

-Machine Weight: 110 Kg

-Maximum Machinable Profile Height: 110 mm

-Minimum Machinable Profile Height: 40 mm

-Maximum Machinable Profile Width: 150 mm