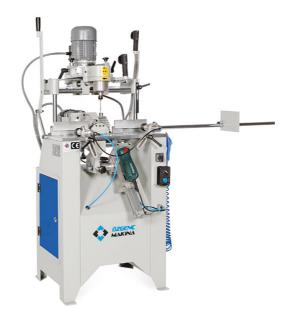

## **OMRM 118**

## **Copy Router with Triple & Water Slot Drilling for PVC Profiles**

Designed for copy milling, handle hole triple drilling and water slot drilling operations on PVC profiles.

- -Three independent routing units, one horizontal, one vertical and one inclined unit tiltable up to 60 degrees
- -Horizontal unit, three holes with fixed spacing can be drilled
- -Vertical unit can be used for the copy routing with the copying template
- -Inclined unit can be used for automatic cutting slots for condensation or water drainage
- -Movement on recirculating ball bearings, ensure great stability and precision to the head unit, making it possible to work on every kind of PVC profiles
- -Smooth movement of units is carried out with shock-absorbers
- -Scale of copy-milling operation 1:1
- -Independent horizontal and vertical pneumatic clamping kits
- -Vertical pneumatic clamping kit
- -Adjustable operation depth
- -Side length stop