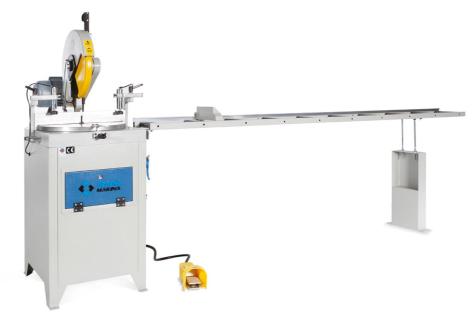

## **OMRM 115**

## **Manual Single Head PVC Profile Cutting Machine**

Designed for PVC and aluminium profiles cutting.

- -Cutting range +45° / -45° and intermediate degrees
- -Fixed stops on 90°, 75°, 60°, 45° degrees for making cuts without having to set the angle, and the remaining positions can be set using a graduated rule as reference.
- -An additional lock on sliding plate for intermediate degrees fixing
- -Special design of sliding plate prevents sawdust collecting inside it
- -Diameter of a diamond saw blade is 400 mm
- -Smooth movement of cutting head is carried out with the shock-absorber
- -Vertical pneumatic clamping kit
- -Practical clamping of a profile by pedal pressing
- -The machine is standard equipped with completed bearing and measuring conveyors (3 meters long each)
- -Particular care has been taken over the safety measures, both mechanical and electrical
- -Power supply protects system from voltage overload