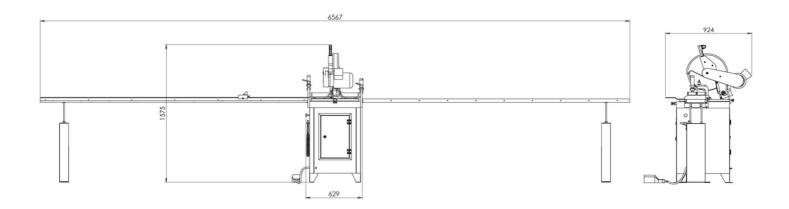

## **Technicial Specifications**

-Power Supply: 380-400 V, 3 ph, 50-60 Hz

-Spindle speed: 3000 rpm

-Total KW: 1,5 kW

-Air pressure: 6-8 bar

-Air Consumption : 2,2 lt/min

-Machine Height: 1570 mm

-Machine Length: 6570 mm

-Machine Width: 950 mm

-Machine Weight: 140 Kg

-Saw Outside Diameter: Ø400

-Inside Diameter of Saw: Ø30

-Saw Thickness: 4 mm

-Number of Teeth: 120

-Machinable Minimum Profile Length: 360 mm

-Machinable Maximum Profile Length: 3300 mm