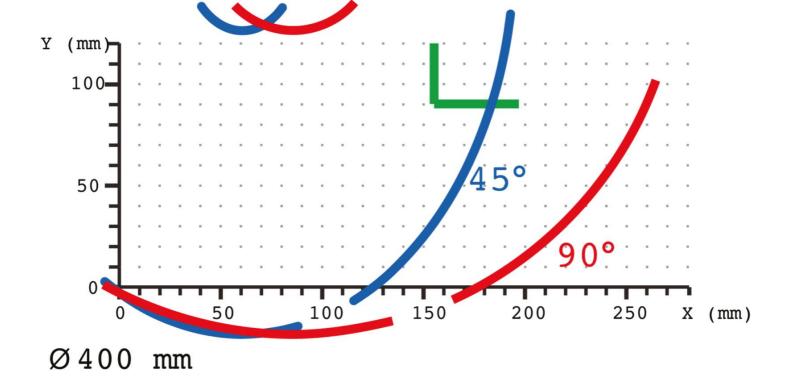

## **Manual Single Head PVC Profile Cutting Machine**

Designed for PVC and aluminium profiles cutting.

- -Cutting range +45° / -45° and intermediate degrees
- -Fixed stops on 90°, 75°, 60°, 45° degrees for making cuts without having to set the angle, and the remaining positions can be set using a graduated rule as reference.
- -An additional lock on sliding plate for intermediate degrees fixing
- -Special design of sliding plate prevents sawdust collecting inside it
- -Diameter of a diamond saw blade is 400 mm
- -Smooth movement of cutting head is carried out with the shock-absorber
- -Vertical pneumatic clamping kit
- -Practical clamping of a profile by pedal pressing
- -The machine is standard equipped with completed bearing and measuring conveyors (3 meters long each)
- -Particular care has been taken over the safety measures, both mechanical and electrical
- -Power supply protects system from voltage overload

-Machine Width: 950 mm

-Machine Weight: 140 Kg

-Saw Outside Diameter: Ø400

-Inside Diameter of Saw: Ø30

-Saw Thickness: 4 mm

-Number of Teeth: 120

-Machinable Minimum Profile Length: 360 mm

-Machinable Maximum Profile Length: 3300 mm