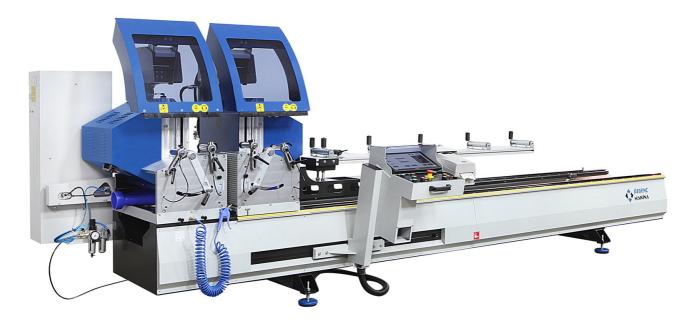

## **OMRM 113**

## **Automatic Double Head PVC Profile Cutting Machine**

Designed for PVC and aluminium profiles cutting.

- -Cutting length size and angle degree are entered from LCD-display on control panel
- -Automatic head position for 45° and 90 °degrees, easy adjustment for intermediate angles
- -Memory size of 2299 steps including quantity, length and angles of cutting
- -Possibility of manual length size adjustment
- -Magnetic rule length control system
- -PLC control system
- -Multilanguage support
- -Repetitive cut program, angle cut variable and fixed length fixed angle
- -Extra length cut program (over 4 mt.)
- -Diameter of a diamond saw blade is 500 mm
- -Output of disk is 170 mm that allows to make double profile cutting (85 mm x 2)
- -Horizontal pneumatic clamping kit
- -Adjustable cutting speed
- -Single head operation possibility