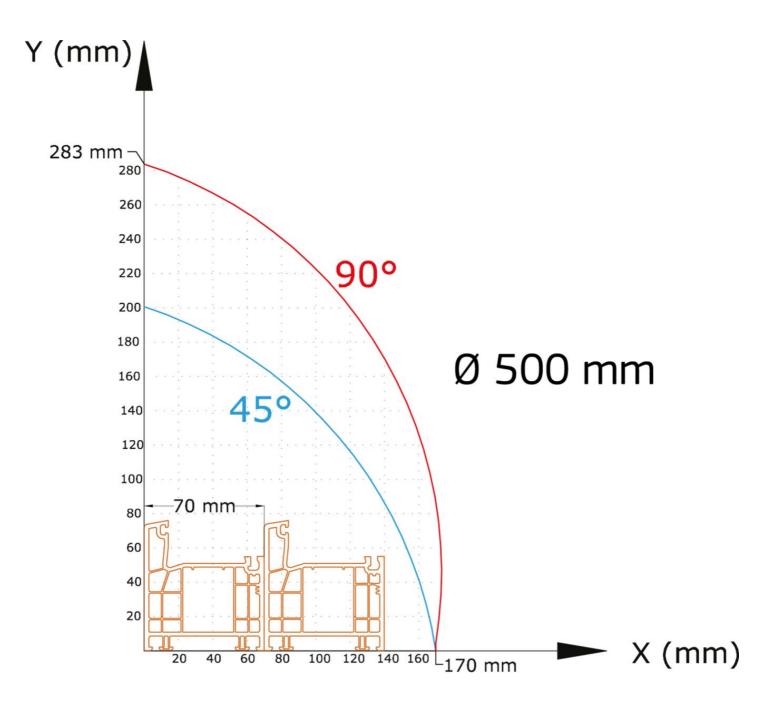

## **Automatic Double Head PVC Profile Cutting Machine**

Designed for PVC and aluminium profiles cutting.

- -Cutting length size and angle degree are entered from LCD-display on control panel
- -Automatic head position for 45° and 90 °degrees, easy adjustment for intermediate angles
- -Memory size of 2299 steps including quantity, length and angles of cutting
- -Possibility of manual length size adjustment
- -Magnetic rule length control system
- -PLC control system
- -Multilanguage support
- -Repetitive cut program, angle cut variable and fixed length fixed angle
- -Extra length cut program (over 4 mt.)
- -Diameter of a diamond saw blade is 500 mm
- -Output of disk is 170 mm that allows to make double profile cutting (85 mm x 2)
- -Horizontal pneumatic clamping kit
- -Adjustable cutting speed
- -Single head operation possibility

## **Technicial Specifications**

- -Power Supply: 380-400 V, 3 ph, 50-60 Hz
- -Spindle speed : 3000 rpm
- -Total KW : 6 kW
- -Air pressure : 6-8 bar
- -Air Consumption : 11 lt/min
- -Machine Height : 1780 mm
- -Machine Length : 5220 mm
- -Machine Width : 1720 mm
- -Machine Weight : 1170 Kg
- -Saw Outside Diameter : Ø500
- -Inside Diameter of Saw : Ø30
- -Saw Thickness : 4,2 mm
- -Number of Teeth : 120
- -Machinable Minimum Profile Length : 500 mm
- -Machinable Maximum Profile Length : 4000 mm