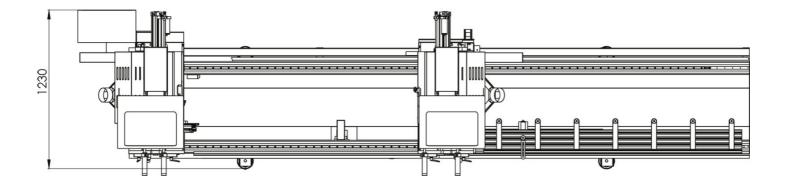

## **Technicial Specifications**

- -Power Supply: 380-400 V, 3 ph, 50-60 Hz
- -Spindle speed : 3000 rpm
- -Total KW : 6 kW
- -Air pressure : 6-8 bar
- -Air Consumption : 11 lt/min
- -Machine Height : 1780 mm
- -Machine Length : 5220 mm
- -Machine Width : 1720 mm
- -Machine Weight : 1170 Kg
- -Saw Outside Diameter : Ø500
- -Inside Diameter of Saw : Ø30
- -Saw Thickness : 4,2 mm
- -Number of Teeth : 120
- -Machinable Minimum Profile Length : 500 mm
- -Machinable Maximum Profile Length : 4000 mm