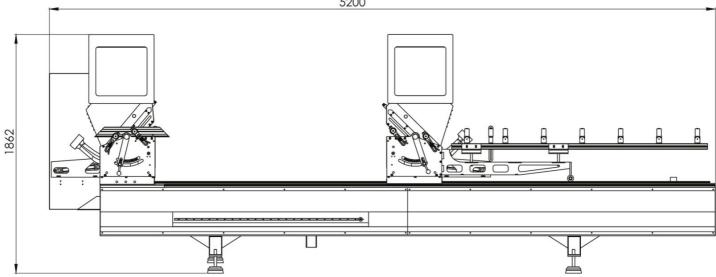

## **Technicial Specifications**

- -Power Supply: 380-400 V, 3 ph, 50-60 Hz
- -Spindle speed : 3000 rpm
- -Total KW : 6 kW
- -Air pressure : 6-8 bar
- -Air Consumption : 11 lt/min
- -Machine Height : 1780 mm
- -Machine Length : 5220 mm
- -Machine Width : 1720 mm
- -Machine Weight : 1170 Kg
- -Saw Outside Diameter : Ø500
- -Inside Diameter of Saw : Ø30
- -Saw Thickness : 4,2 mm
- -Number of Teeth : 120
- -Machinable Minimum Profile Length : 500 mm
- -Machinable Maximum Profile Length : 4000 mm