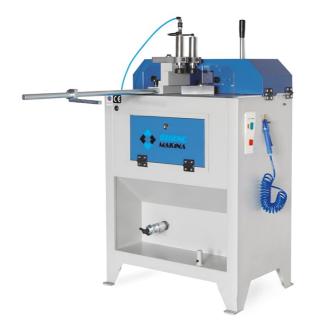

## **OMRM 111**

## Manuel Single Head Aluminium Profile End Milling Machine

Milling the end tips of the profiles that will be joined with the sides of other profiles to form a multiple segmented window frame.

- -Automatic milling operation
- -Includes a swift and easily changable blade holding system is used in the machine so that many kinds of profiles can be operated without losing time on the procedure of changing the blades each time a profile changes.
- -A revolving adjustment valve to make settings ready for 4 different kinds of profiles at once
- -Milling speed adjustment is located on the panel for ease of use
- -Ability to operate on different angle profiles
- -Pneumatic clamping system
- -Reinforced motor shaft
- -A special operation table preventing the profile to slip or get misplaced
- -Miter for placing profiles sideways
- -Stronger profile position fixing with a special indent in the side profile placing block
- -Support arm for long profiles
- -2 blade sets are standardly included

- -Includes blade storing compartment
- -All precautions taken against work accidents
- -Power unit is protected against voltage overload

\_

Optional:

-Cooling system for aluminium profile milling