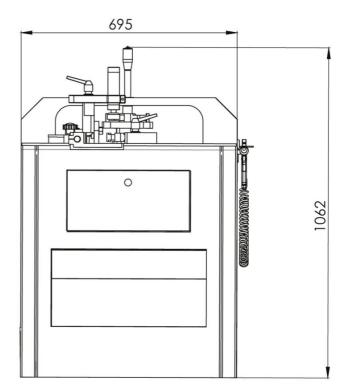

## **Technicial Specifications**

-Power Supply: 380-400 V, 3 ph, 50-60 Hz

-Total Electric Values: 1,1 kW

-Motor KW: 1,1 kW

-Air Consumption : 2,2 lt/min

-Air pressure: 6-8 bar

-Machine Height: 1180 mm

-Machine Length: 1310 mm

-Machine Width: 850 mm

-Machine Weight: 110 Kg

-Maximum Machinable Profile Height: 90 mm

-Maximum Machinable Profile Width: 90deg = 120 mm, 45deg = 90 mm

-Sleeve Diameter: Ø30

-Maximum Blade Width: 140 mm