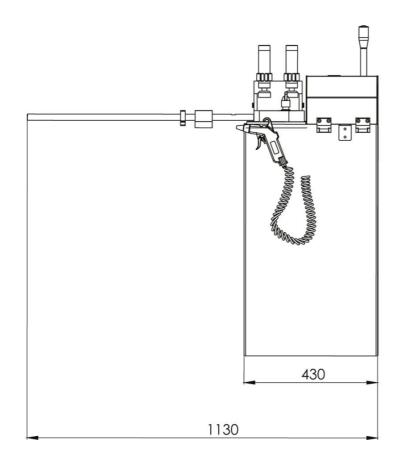

## **Technicial Specifications**

-Power Supply: 380-400 V, 3 ph, 50-60 Hz

-Total Electric Values: 1,1 kW

-Motor KW: 1,1 kW

-Air Consumption : 2,2 lt/min

-Air pressure: 6-8 bar

-Machine Height: 1180 mm

-Machine Length: 1310 mm

-Machine Width: 850 mm

-Machine Weight: 110 Kg

-Maximum Machinable Profile Height: 90 mm

-Maximum Machinable Profile Width: 90deg = 120 mm, 45deg = 90 mm

-Sleeve Diameter: Ø30

-Maximum Blade Width: 140 mm