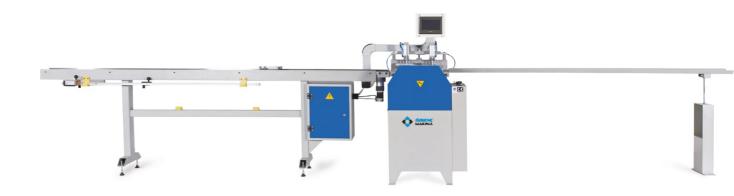

## **OMRM 105RF**

## **Automatic Remote Controlled Glazing Bead Cutting Machine**

Designed for the PVC profile glazing beads cutting.

- -Cutting range +45° / -45° and intermediate degrees
- -Digital wireless ruler
- -Servo motor measurmenet adjusting system
- -PLC controller system
- -Radio frequency based wireless measurement transferring system
- -Two fixed, opposed blade motors on the mobile carriage set at 45° to the workpiece support surface
- -4 cutting saw blades HSS (High Speed Steel)
- -Vertical pneumatic clamping system
- -Setting handle for easy mold adjustment
- -Adjustable cutting speed with regulator on control panel
- **-**Double cutting in one time
- -The machine is standard equipped with completed bearing and measuring conveyors (2 + 2.4 meters long each)
- -Particular care has been taken over the safety measures, both mechanical and electrical