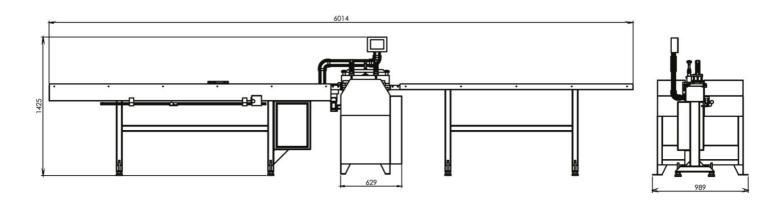

## **Technicial Specifications**

-Power Supply: 380-400 V, 3 ph, 50-60 Hz

-Spindle speed: 3000 rpm

-Total KW: 1,5 kW

-Air pressure: 6-8 Bar

-Air Consumption: 25 lt/min

-Machine Height: 1475 mm

-Machine Length: 5970 mm

-Machine Width: 990 mm

-Machine Weight: 140 Kg

-Saw Outside Diameter : Ø200 (Taube), Ø120 (Small Saw)

-Inside Diameter of Saw: Ø32 (Taube) Ø22 (Small Saw)

-Saw Thickness: 1,8 mm (Taube) 3 mm (Small Saw)

-Number of Teeth: 160 mm (Taube) 80 mm (Small Saw)