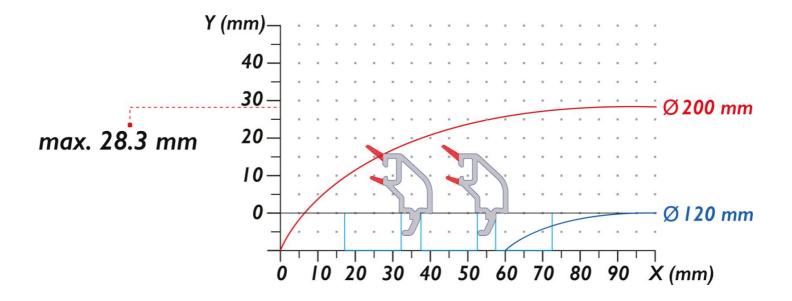

-Machine Width: 990 mm

-Machine Weight: 140 Kg

-Saw Outside Diameter : Ø200 (Taube), Ø120 (Small Saw)

-Inside Diameter of Saw: Ø32 (Taube) Ø22 (Small Saw)

-Saw Thickness: 1,8 mm (Taube) 3 mm (Small Saw)

-Number of Teeth: 160 mm (Taube) 80 mm (Small Saw)

-Machinable Minimum Profile Length: 300 mm

-Machinable Maximum Profile Length: 2550 mm

-Maximum Profile Height: 27 mm