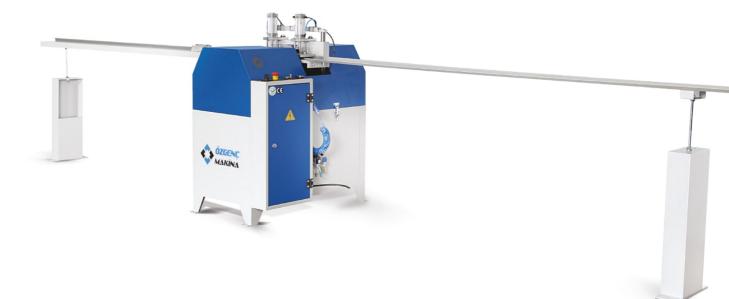

## **OMRM 105**

## Automatic PVC Profile Glazing Bead Cutting Machine

Designed for the PVC profile glazing beads cutting.

- -Cutting range +45° / -45° and intermediate degrees
- -Two fixed, opposed blade motors on the mobile carriage set at 45° to the workpiece support surface
- -4 cutting saw blades HSS (High Speed Steel)
- -Vertical pneumatic clamping system
- -Setting handle for easy mold adjustment
- -Adjustable cutting speed with regulator on control panel
- -Double cutting in one time
- -The machine is standard equipped with completed bearing and measuring conveyors (2 + 2.4 meters long each)
- -Particular care has been taken over the safety measures, both mechanical and electrical
- -Power supply protects system from voltage overload

## **Technicial Specifications**

- -Power Supply : 380-400 V, 3 ph, 50-60 Hz
- -Spindle speed : 3000 rpm
- -Total kW : 1,5 kW
- -Air pressure : 6-8 Bar
- -Air Consumption : 25 lt/min
- -Machine Height : 1170 mm
- -Machine Length : 5400 mm
- -Machine Width : 900 mm
- -Machine Weight : 140 Kg
- -Saw Outside Diameter : Ø200 (Taube), Ø120 (Small Saw)
- -Inside Diameter of Saw : Ø32 (Taube) Ø22 (Small Saw)
- -Saw Thickness : 1,8 mm (Taube) 3 mm (Small Saw)
- -Number of Teeth : 160 mm (Taube) 80 mm (Small Saw)
- -Machinable Minimum Profile Length : 300 mm
- -Machinable Maximum Profile Length : 2550 mm
- -Maximum Profile Height : 27 mm