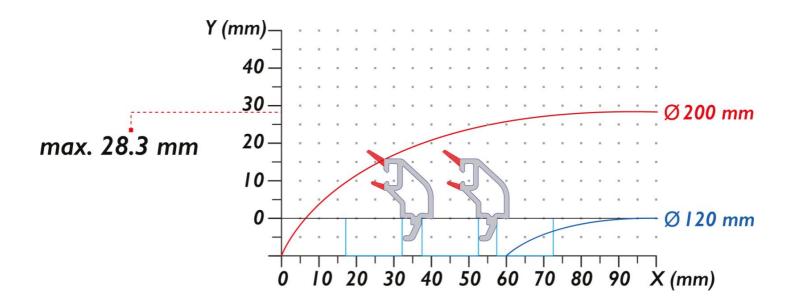

## **Technicial Specifications**

- -Power Supply : 380-400 V, 3 ph, 50-60 Hz
- -Spindle speed : 3000 rpm
- -Total kW : 1,5 kW
- -Air pressure : 6-8 Bar
- -Air Consumption : 25 lt/min
- -Machine Height : 1170 mm
- -Machine Length : 5400 mm
- -Machine Width : 900 mm
- -Machine Weight : 140 Kg
- -Saw Outside Diameter : Ø200 (Taube), Ø120 (Small Saw)
- -Inside Diameter of Saw : Ø32 (Taube) Ø22 (Small Saw)
- -Saw Thickness : 1,8 mm (Taube) 3 mm (Small Saw)
- -Number of Teeth : 160 mm (Taube) 80 mm (Small Saw)
- -Machinable Minimum Profile Length : 300 mm
- -Machinable Maximum Profile Length : 2550 mm
- -Maximum Profile Height : 27 mm