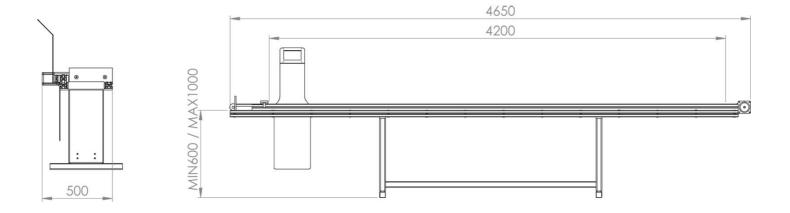

-0,1mm measurement accuracy

-Touchscreen

-After each cut is done, the measuring block moves back one step so the profile can be easily taken

-Practical design for efficient use

Available Lengths:

- -3.650mm (Max piece cutting legth 3200mm)
- -4.650mm (Max piece cutting legth 4200mm)
- -5.650mm (Max piece cutting legth 5200mm)
- -6.650mm (Max piece cutting legth 6200mm)

## **Technicial Specifications**

- -Power Supply : 220 V, 1 ph, 50-60 Hz
- -Machine Height : 1000 mm
- -Machine Length : 4700 mm
- -Machine Width : 500 mm
- -Machine Weight : 210 kg
- -Minimum Profile Working Length : 5 mm