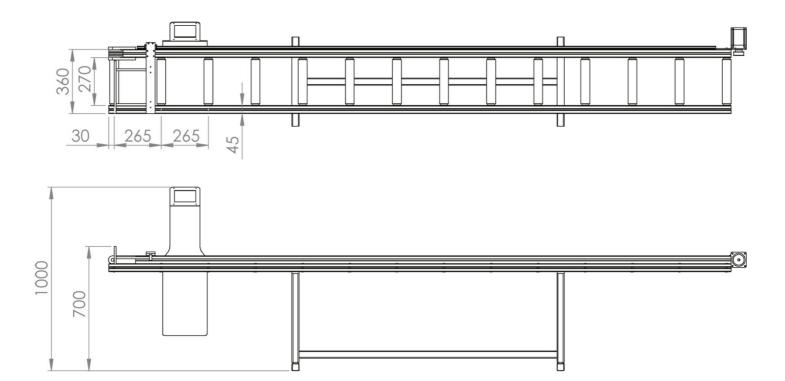

-0,1mm measurement accuracy

-Touchscreen

-After each cut is done, the measuring block moves back one step so the profile can be easily taken

-Practical design for efficient use

Available Lengths:

- -3.650mm (Max piece cutting legth 3200mm)
- -4.650mm (Max piece cutting legth 4200mm)
- -5.650mm (Max piece cutting legth 5200mm)
- -6.650mm (Max piece cutting legth 6200mm)

## **Technicial Specifications**

- -Power Supply : 220 V, 1 ph, 50-60 Hz
- -Machine Height : 1000 mm
- -Machine Length : 4700 mm
- -Machine Width : 500 mm
- -Machine Weight : 210 kg
- -Minimum Profile Working Length : 5 mm