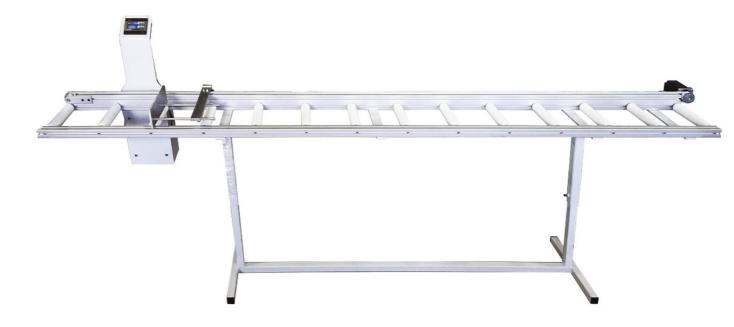

## **PVC Digital Profile Measuring Table**

The DC400 digital conveyor is appended to the right side of the cutting machines to provide an easier cutting process. Simply entering the length to the touchscreen the measurement block will move to the requested position. After entering a cutting list one time the cutting procedure will automatically go to next step after each cut is made.

-0,1mm measurement accuracy

-Touchscreen

-After each cut is done, the measuring block moves back one step so the profile can be easily taken

-Practical design for efficient use

Available Lengths:

- -3.650mm (Max piece cutting legth 3200mm)
- -4.650mm (Max piece cutting legth 4200mm)
- -5.650mm (Max piece cutting legth 5200mm)
- -6.650mm (Max piece cutting legth 6200mm)